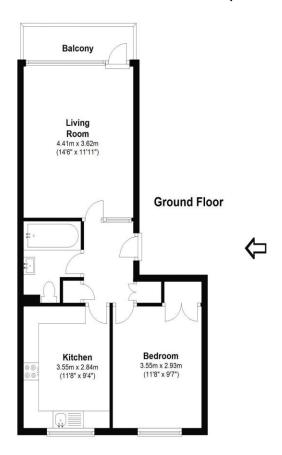

## Approximate gross internal floor area 47.5 Sq M 511.5 Sq Ft

Whilst every attempt has been made to ensure the accuracy of the floor plan contained here, measurements are approximate and no responsibility is taken for any error, omission, or mis-statement. The plan is for illustrative purposes only and should be used as such by any prospective purchaser.

A one bedroom, ground floor flat, located in a popular block close to Walton mainline station and Hersham Village. The property has been tastefully updated by the landlords and consists of a living room with door out to a balcony, a large separate fitted kitchen, double bedroom with fitted wardrobe and a bathroom suite. Available unfurnished 15th March 2024. EPC Rating D.